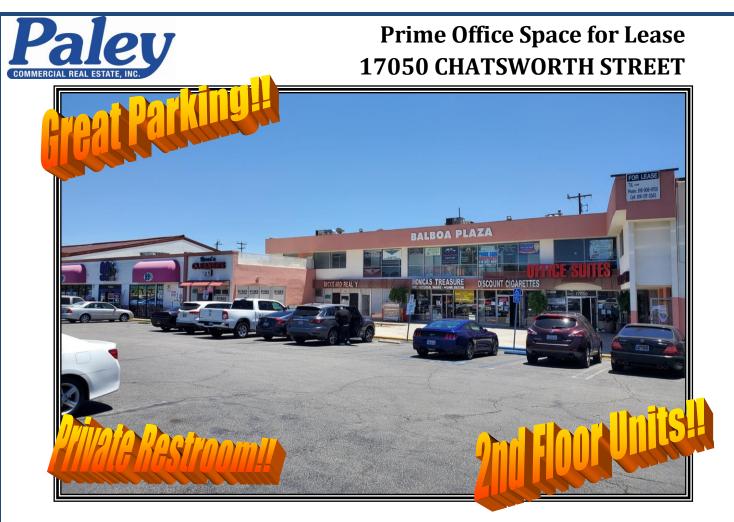

LOCATION: **UNIT SIZE & RENTAL RATE: OCCUPANCY: PARKING:** 

**COMMENTS:** 

17050 Chatsworth Street, Granada Hills, Ca 91344 Unit #245 - 1,000 +/- sq. ft. @ \$2,100.00/MO, GROSS Immediate / 30 Days\* Excellent parking available in both front & rear of center

\* Signalized corner of Balboa Blvd. & Chatsworth St.

- \* High traffic count area
- \* High density demographics
- \* Join Walgreens, Staples & 99 Cents Only & more!!!
- \* Elevator